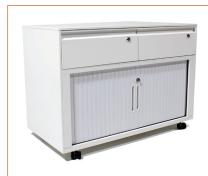

## **FEATURES**

- 2 Drawer / File Drawer with Tambour Door beside
- White powdercoat
- White PVC Slats
- Adjustable Shelf inside Tambour
   Door section
- Pencil Tray
- Keyed alike locks
- Gang lock
- File drawer suitable for Australian A4 suspension files
- One piece back
- 5 Year warranty

## **SPECIFICATIONS**

Height: 610mm Width: 900mm Depth: 450mm

Mobile Caddie is also available in black & RAL colour range for indent/project specific.
Right Hand (RH) also available.

<sup>\*</sup>The warranty does not cover damage caused by misuse or negligence of the product.