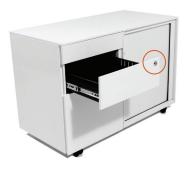

## **FEATURES**

- 2 Drawer / File Drawer with Tambour Door beside
- White powdercoat
- White PVC Slats
- Adjustable Shelf inside Tambour
   Door section
- Pencil Tray
- Keyed alike locks
- Gang lock
- File drawer suitable for Australian A4 suspension files
- One piece back
- 5 Year warranty