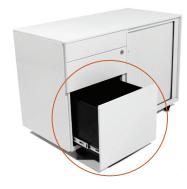

## MOBILE CADDE 2 Drawer / File Drawer with Tambour Door Beside

File drawer suitable for Australian A4 suspension files.

Drawer & Tambour keyed alike lock.

Drawer with pencil tray.

## **FEATURES**

- 2 Drawer / File Drawer with Tambour Door beside
- White powdercoat
- White PVC Slats
- Adjustable Shelf inside Tambour
   Door section
- Pencil Tray
- Keyed alike locks
- Gang lock
- File drawer suitable for Australian A4 suspension files
- One piece back
- 5 Year warranty