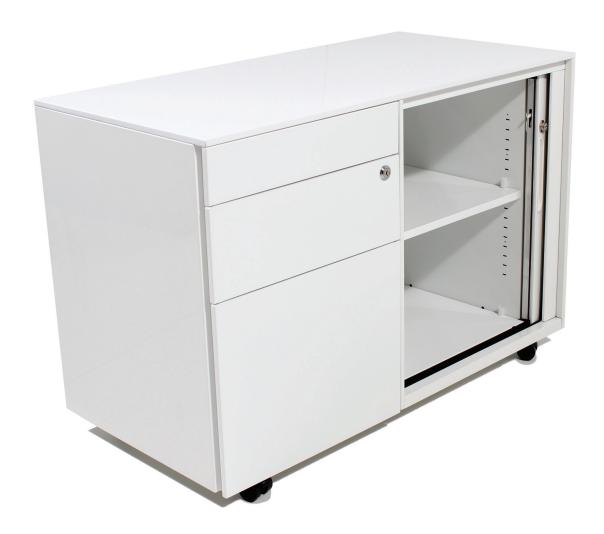

## MOBILE CADDE 2 Drawer / File Drawer with Tambour Door Beside

File drawer suitable for Australian A4 suspension files.

Drawer & Tambour keyed alike lock.

Drawer with pencil tray.

## **FEATURES**

- 2 Drawer / File Drawer with Tambour Door beside
- White powdercoat
- White PVC Slats
- Adjustable Shelf inside Tambour
   Door section
- Pencil Tray
- Keyed alike locks
- Gang lock
- File drawer suitable for Australian A4 suspension files
- One piece back
- 5 Year warranty

## **SPECIFICATIONS**

Height: 610mm Width: 900mm Depth: 450mm

Mobile Caddie is also available in black & RAL colour range for indent/project specific.
Right Hand (RH) also available.

<sup>\*</sup>The warranty does not cover damage caused by misuse or negligence of the product.