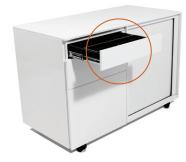

## MOBILE CADDE 2 Drawer / File Drawer with Tambour Door Beside

File drawer suitable for Australian A4 suspension files.

Drawer & Tambour keyed alike lock.

Drawer with pencil tray.

## **FEATURES**

- 2 Drawer / File Drawer with Tambour Door beside
- White powdercoat
- White PVC Slats
- Adjustable Shelf inside Tambour
   Door section
- Pencil Tray
- Keyed alike locks
- Gang lock
- File drawer suitable for Australian A4 suspension files
- One piece back
- 5 Year warranty