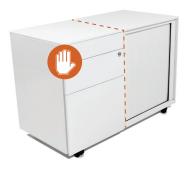

## MOBILE CADDE 2 Drawer / File Drawer with Tambour Door Beside









File drawer suitable for Australian A4 suspension files.



Drawer & Tambour keyed alike lock.



Drawer with pencil tray.



## CUSTOM AVAILABLE

- 2 Drawers over Tambour Door
- 1 Drawer/File Drawer
   with Tambour Door beside
- 2 Drawer/File Drawer with Open Shelf
- 1 Drawer/File Drawer with Open Shelf



## **FEATURES**

- 2 Drawer / File Drawer with Tambour Door beside
- White powdercoat
- White PVC Slats
- Adjustable Shelf inside Tambour
   Door section
- Pencil Tray
- Keyed alike locks
- Gang lock
- File drawer suitable for Australian A4 suspension files
- One piece back
- 5 Year warranty

## **SPECIFICATIONS**

Height: 610mm Width: 900mm Depth: 450mm

Mobile Caddie is also available in black & RAL colour range for indent/project specific.
Right Hand (RH) also available.

<sup>