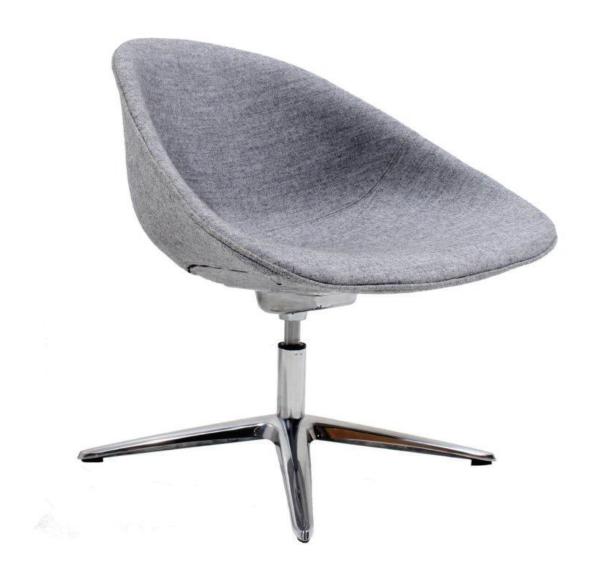

## MICA

4-way

Sled base

Inner upholstered

Fully upholstered

## **FEATURES**

- Polypropylene shell
- Inner upholstered
- Fully upholstered
- Sled base in standard powdercoated finish
- 4-way polished base with auto return
- 5 Year warranty

## **SPECIFICATIONS**

Seat height: 355mm

Mica is also available in custom fabric upon request.