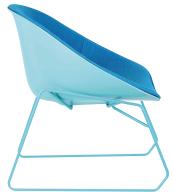

## MICA

4-way

Sled base

Inner upholstered

Fully upholstered

## **FEATURES**

- Polypropylene shell
- Inner upholstered
- Fully upholstered
- Sled base in standard powdercoated finish
- 4-way polished base with auto return
- 5 Year warranty