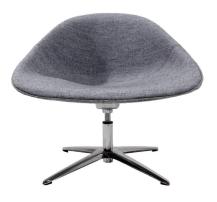

## MICA

4-way

Sled base

Inner upholstered

Fully upholstered

## **FEATURES**

- Polypropylene shell
- Inner upholstered
- Fully upholstered
- Sled base in standard powdercoated finish
- 4-way polished base with auto return
- 5 Year warranty

## **SPECIFICATIONS**

Seat height: 355mm

Mica is also available in custom fabric upon request.