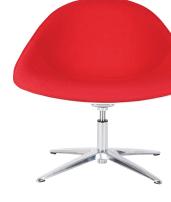

## MICA

4-way

Sled base

Inner upholstered

Fully upholstered

## **FEATURES**

- Polypropylene shell
- Inner upholstered
- Fully upholstered
- Sled base in standard powdercoated finish
- 4-way polished base with auto return
- 5 Year warranty