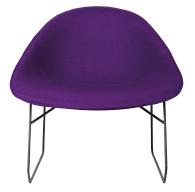

## MICA

4-way

Sled base

Inner upholstered

Fully upholstered

## **FEATURES**

- Polypropylene shell
- Inner upholstered
- Fully upholstered
- Sled base in standard powdercoated finish
- 4-way polished base with auto return
- 5 Year warranty